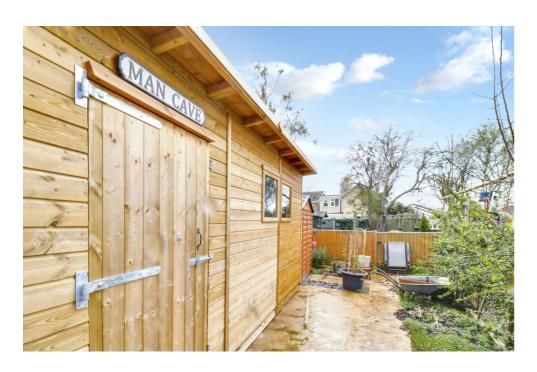

The rear garden is a peaceful retreat, boasting a delightful patio area and a well-maintained lawn adorned with mature trees and shrubs. Tucked away at the bottom of the garden, a newly built garden room/workshop awaits, providing power and lighting for a variety of potential uses.