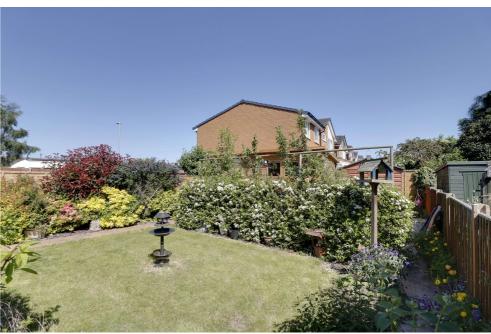

The rear garden is a peaceful retreat, boasting a delightful patio area and a well-maintained lawn adorned with mature trees and shrubs. Tucked away at the bottom of the garden, a newly built garden room/workshop awaits, providing power and lighting for a variety of potential uses.