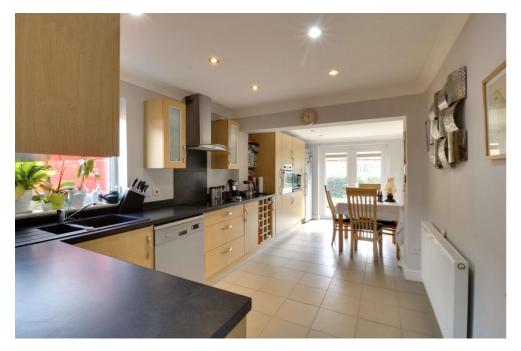

The original bathroom has been thoughtfully transformed into a stylish shower room, complete with a quadrant shower enclosure, a low-level w.c, and a wash hand basin.

Moving to the rear of the property, you'll discover the master bedroom, offering ample storage with its built-in wardrobes. The kitchen has been expanded, creating a spacious kitchen/diner with French doors that open up to the attractive rear garden. Equipped with a range of fitted units, the kitchen also features an integrated eye-level oven, an induction hob with an extractor fan, and provisions for a fridge/freezer, washing machine, and dishwasher.