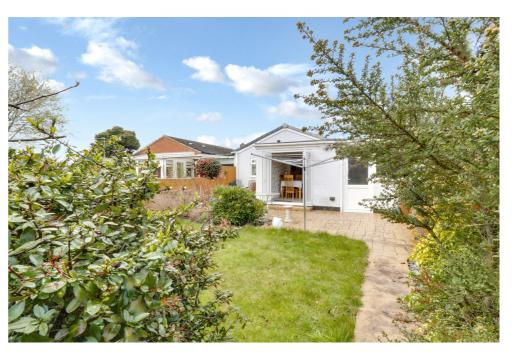

The rear garden is a peaceful retreat, boasting a delightful patio area and a well-maintained lawn adorned with mature trees and shrubs. Tucked away at the bottom of the garden, a newly built garden room/workshop awaits, providing power and lighting for a variety of potential uses.