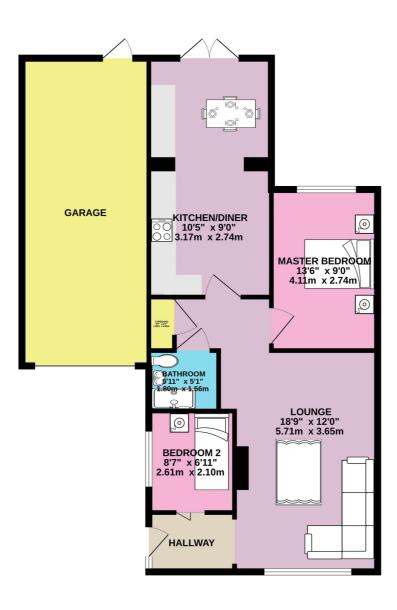

## Floorplans

GROUND FLOOR 1013 sq.ft. (94.1 sq.m.) approx.

For illustrative purposes only. Decorative finishes, fixtures, fittings and furnishings do not represent the current state of the property. Measurements are approximate. Not to scale.

Made with Metropix © 2023