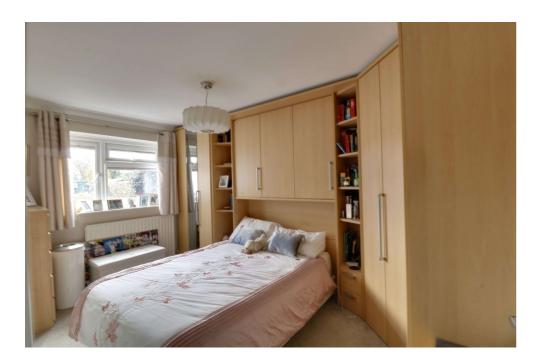

The original bathroom has been thoughtfully transformed into a stylish shower room, complete with a quadrant shower enclosure, a low-level w.c, and a wash hand basin.

Moving to the rear of the property, you'll discover the master bedroom, offering ample storage with its built-in wardrobes. The kitchen has been expanded, creating a spacious kitchen/diner with French doors that open up to the attractive rear garden. Equipped with a range of fitted units, the kitchen also features an integrated eye-level oven, an induction hob with an extractor fan, and provisions for a fridge/freezer, washing machine, and dishwasher.