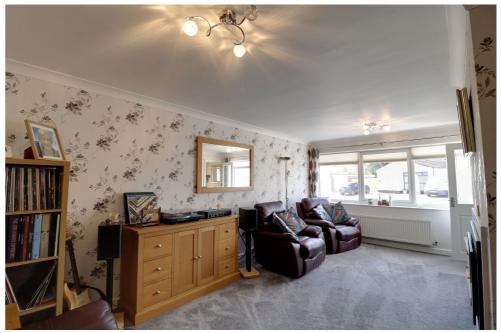

Upon arrival, you'll find a private driveway capable of accommodating up to three cars, leading to a single garage. Step inside the spacious entrance hall guiding you to the second bedroom which is currently utilised as an office with a "Study Bed" that pulls down into a double bed. The generous size lounge boasts a contemporary wall-mounted gas fire and a large front-facing window, filling the room with natural light.