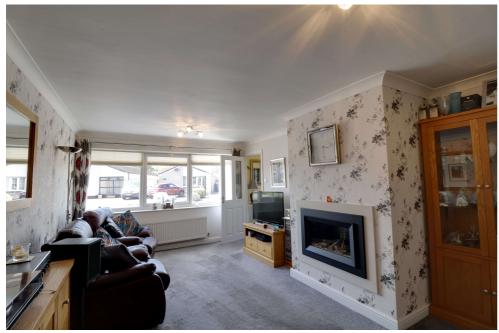

Upon arrival, you'll find a private driveway capable of accommodating up to three cars, leading to a single garage. Step inside the spacious entrance hall guiding you to the second bedroom which is currently utilised as an office with a "Study Bed" that pulls down into a double bed. The generous size lounge boasts a contemporary wall-mounted gas fire and a large front-facing window, filling the room with natural light.