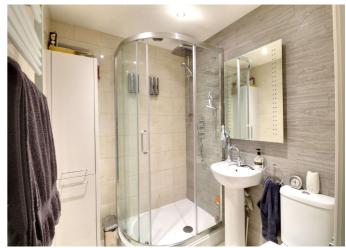

The original bathroom has been thoughtfully transformed into a stylish shower room, complete with a quadrant shower enclosure, a low-level w.c, and a wash hand basin.

Moving to the rear of the property, you'll discover the master bedroom, offering ample storage with its built-in wardrobes. The kitchen has been expanded, creating a spacious kitchen/diner with French doors that open up to the attractive rear garden. Equipped with a range of fitted units, the kitchen also features an integrated eye-level oven, an induction hob with an extractor fan, and provisions for a fridge/freezer, washing machine, and dishwasher.