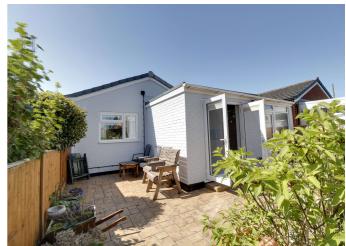

The rear garden is a peaceful retreat, boasting a delightful patio area and a well-maintained lawn adorned with mature trees and shrubs. Tucked away at the bottom of the garden, a newly built garden room/workshop awaits, providing power and lighting for a variety of potential uses.