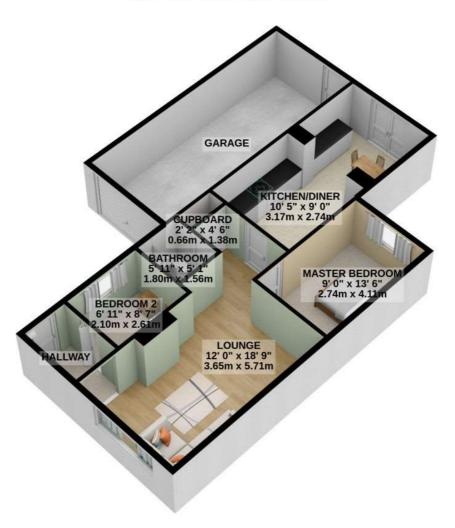

## Floorplans

GROUND FLOOR 1013 sq.ft. (94.1 sq.m.) approx.

For illustrative purposes only. Decorative finishes, fixtures, fittings and furnishings do not represent the current state of the property. Measurements are approximate. Not to scale.

Made with Metropix © 2023